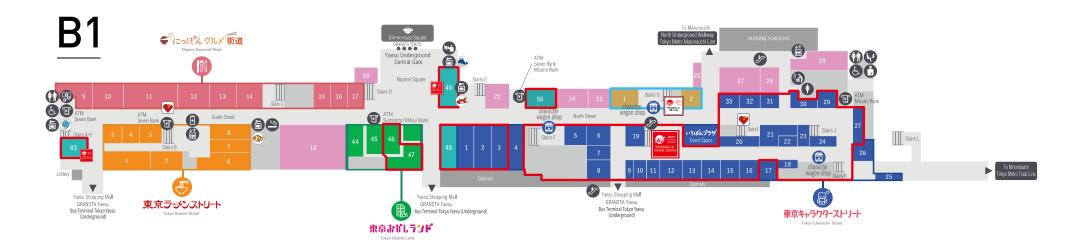

### **Tax-free shop procedures at TAX-FREE COUNTER**

| 東京ギフトパ°レット Tokyo Gift Palette                                                                                                                                                                             |                                                                                                                                                                                              |                                                                                                                                                                  |                                                                                                                                          |
|-----------------------------------------------------------------------------------------------------------------------------------------------------------------------------------------------------------|----------------------------------------------------------------------------------------------------------------------------------------------------------------------------------------------|------------------------------------------------------------------------------------------------------------------------------------------------------------------|------------------------------------------------------------------------------------------------------------------------------------------|
| 1F 3 Butter Butler 4 La Boutiqque TERAKOYA 5 MLESNA TEA TOKYO 6 neko chef 7 OSUMI TAMAYA 8 VANILLABEANS THE ROASTERY TOKYO 9 BRULEE MERIZE 10 Poème Tokyo(10/8~10/27) 11 GIFT KIOSK 12 TOKYO BANANA WORLD | 14 Patisserie Ginza Sembikiya 15 HANAZONO MANJYU 16 Ginza Kikunoya 17 TOKYO RUSK 18 FRANCAIS 19 Kyoto Gion Anon 20 TOKYO PEASEN 21 OIMO 22 C-cube TIRAMISÙ 23 Patisserie KIHACHI 24 CHATROIS | 25 CARAMEL MONDAY 26 TOKYO KAIKAN 27 Henri Charpentier 28 CLUB HARIE e-challenge 29 Fève 30 Caramel artisan 31 Okada Kinsei Anbataya 32 PISTA & TOKYO 33 Chanowa | 34 Strawberry Shop<br>by FRANÇAIS<br>35 Japanese sweets wanoca<br>36 BAKERS gonna BAKE+<br>37 cote cour<br>38 ALMOND TOKYO<br>39 Butters |
| 東京計 <b>にランド</b> Tokyo Okashi Land                                                                                                                                                                         |                                                                                                                                                                                              | Gifts / Takeout                                                                                                                                                  |                                                                                                                                          |
| B1 46 MORINAGA CANDY SHOP<br>東京キャラクターストリート Tokyo Char                                                                                                                                                     | 47 Calbee+                                                                                                                                                                                   | B1 42 GRAND KIOSK Tokyo<br>43 Shokoku Gotochi Plaza                                                                                                              | 48 TOKYO BANANAs 49 Tokyo Miyage Center 50 YOKU MOKU                                                                                     |
| B1 1 Sumikkogurashi shop 2 LEGO* Store 3 CRAYON SHINCHAN OFFICIAL SHOP ~Action department store in TOKYO STATION~ 5 Shochiku Kabukiya Honpo 6 JUMP SHOP 7 TOMIKA SHOP 8 PLARAIL SHOP                      | 10 SNOOPY TOWN mini 11 GBL 12 Donguri Republic 13 FUJITV SHOP Fujisan Tokyo 14 TV TOKYO HONPO 15 TBS store 16 NITTELE-YA 18 K-spot                                                           | STATION  23 ULTRAMAN WORLD M78  24 Prism Stone                                                                                                                   | 29 Precure Pretty Store 30 Rilakkuma store 31 Space31(~10/27) 32 mofusand mofumofu store 33 Kirby Café PETIT                             |

#### Tax-free shop procedures at this store

東京キャラクターストリート Tokyo Character Street Goods

1F 34 Pokémon Store 1F 6 ainz&tulpe B1 1 SAC'S BAR 2 Charatora Station

1F 8 SEIJO ISHII

9 THE BEARS' SCHOOL JACKIE'S MARCHÉ