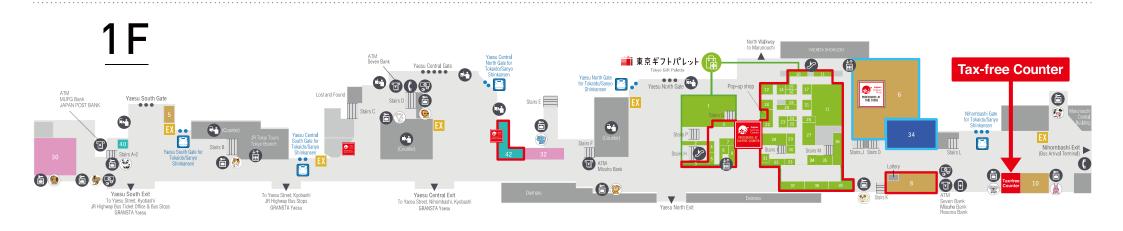

### **Tax-free shop procedures at TAX-FREE COUNTER**

| 東京ギフトパ°レット Tokyo Gift Palette                                                                                                                                                                             |                                                                                                                                                                                              |                                                                                                                                                                  |                                                                                                                                          |
|-----------------------------------------------------------------------------------------------------------------------------------------------------------------------------------------------------------|----------------------------------------------------------------------------------------------------------------------------------------------------------------------------------------------|------------------------------------------------------------------------------------------------------------------------------------------------------------------|------------------------------------------------------------------------------------------------------------------------------------------|
| 1F 3 Butter Butler 4 La Boutiqque TERAKOYA 5 MLESNA TEA TOKYO 6 neko chef 7 OSUMI TAMAYA 8 VANILLABEANS THE ROASTERY TOKYO 9 BRULEE MERIZE 10 Poème Tokyo(10/8~10/27) 11 GIFT KIOSK 12 TOKYO BANANA WORLD | 14 Patisserie Ginza Sembikiya 15 HANAZONO MANJYU 16 Ginza Kikunoya 17 TOKYO RUSK 18 FRANCAIS 19 Kyoto Gion Anon 20 TOKYO PEASEN 21 OIMO 22 C-cube TIRAMISÙ 23 Patisserie KIHACHI 24 CHATROIS | 25 CARAMEL MONDAY 26 TOKYO KAIKAN 27 Henri Charpentier 28 CLUB HARIE e-challenge 29 Fève 30 Caramel artisan 31 Okada Kinsei Anbataya 32 PISTA & TOKYO 33 Chanowa | 34 Strawberry Shop<br>by FRANÇAIS<br>35 Japanese sweets wanoca<br>36 BAKERS gonna BAKE+<br>37 cote cour<br>38 ALMOND TOKYO<br>39 Butters |
| 東京計 <b>にランド</b> Tokyo Okashi Land                                                                                                                                                                         |                                                                                                                                                                                              | Gifts / Takeout                                                                                                                                                  |                                                                                                                                          |
| B1 46 MORINAGA CANDY SHOP<br>東京キャラクターストリート Tokyo Char                                                                                                                                                     | 47 Calbee+                                                                                                                                                                                   | B1 42 GRAND KIOSK Tokyo<br>43 Shokoku Gotochi Plaza                                                                                                              | 48 TOKYO BANANAs 49 Tokyo Miyage Center 50 YOKU MOKU                                                                                     |
| B1 1 Sumikkogurashi shop 2 LEGO* Store 3 CRAYON SHINCHAN OFFICIAL SHOP ~Action department store in TOKYO STATION~ 5 Shochiku Kabukiya Honpo 6 JUMP SHOP 7 TOMIKA SHOP 8 PLARAIL SHOP                      | 10 SNOOPY TOWN mini 11 GBL 12 Donguri Republic 13 FUJITV SHOP Fujisan Tokyo 14 TV TOKYO HONPO 15 TBS store 16 NITTELE-YA 18 K-spot                                                           | STATION  23 ULTRAMAN WORLD M78  24 Prism Stone                                                                                                                   | 29 Precure Pretty Store 30 Rilakkuma store 31 Space31(~10/27) 32 mofusand mofumofu store 33 Kirby Café PETIT                             |

#### Tax-free shop procedures at this store

東京キャラクターストリート Tokyo Character Street Goods

1F 34 Pokémon Store 1F 6 ainz&tulpe B1 1 SAC'S BAR 2 Charatora Station

1F 8 SEIJO ISHII

9 THE BEARS' SCHOOL JACKIE'S MARCHÉ